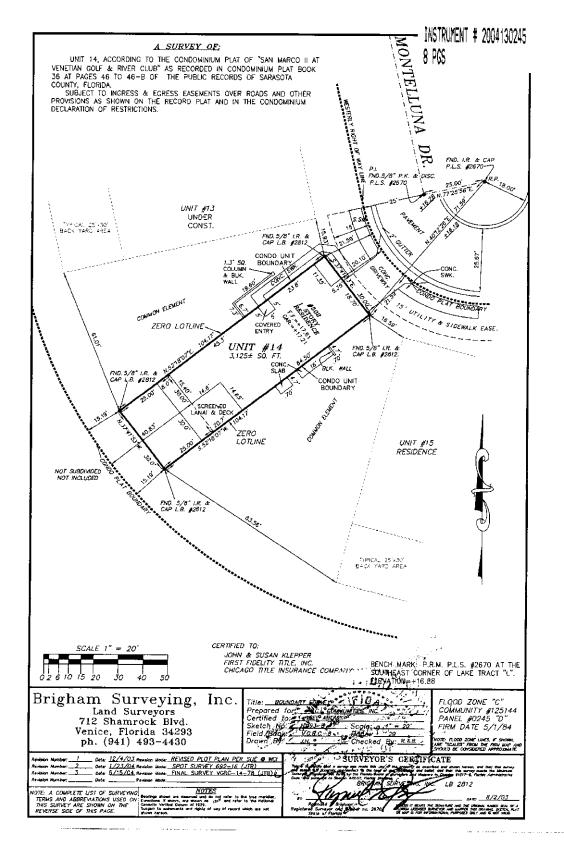

## CERTIFICATE OF SURVEYOR AS TO SAN MARCO II AT VENETIAN GOLF & RIVER CLUB, A CONDOMINIUM

STATE OF FLORIDA COUNTY OF SARASOTA

BEFORE ME, the undersigned authority, personally appeared Raymond T. Brigham, who was sworn and says:

1. Affiant is a duly registered and duly licensed land surveyor, authorized to practice under the laws of the State of Florida.

2. Affiant certifies that the construction of the improvements constituting Unit of SAN MARCO II AT VENETIAN GOLF & RIVER CLUB, A CONDOMINIUM is substantially complete so that the material, i.e., this certificate, together with the provisions of the Declaration of Condominium recorded in Official Records Instrument #2004083140, as amended, and the plat of the Condominium recorded in Condominium Instrument #2004083141 and in Condominium Book 36, Pages 46 to 46-B, inclusive, public records of Sarasota County, Florida, describing the condominium property, is an accurate representation of the location and dimensions of the improvements constituting said Unit \_\_\_\_\_\_ of SAN MARCO II AT VENETIAN GOLF & RIVER CLUB, A CONDOMINIUM, and that the identification, location, and dimensions of the common elements and of Unit \_\_\_\_\_\_ of SAN MARCO II AT VENETIAN GOLF & RIVER CLUB, A CONDOMINIUM can be determined from these materials.

630104 Date

mond T. Brigham, Affiant

I HEREBY CERTIFY that the foregoing instrument was sworn to, subscribed and acknowledged before me this <u>307</u> day of <u>3046</u>, 2004, by Raymond T. Brigham who is personally known to me or produced \_\_\_\_\_\_ as identification.

### CERTIFICATE OF SURVEYOR AS TO SAN MARCO II AT VENETIAN GOLF & RIVER CLUB, A CONDOMINIUM

STATE OF FLORIDA COUNTY OF SARASOTA

BEFORE ME, the undersigned authority, personally appeared Raymond T. Brigham, who was sworn and says:

1. Affiant is a duly registered and duly licensed land surveyor, authorized to practice under the laws of the State of Florida.

2. Affiant certifies that the construction of the improvements constituting Unit 4 of SAN MARCO II AT VENETIAN GOLF & RIVER CLUB, A CONDOMINIUM is substantially complete so that the material, i.e., this certificate, together with the provisions of the Declaration of Condominium recorded in Official Records Instrument #2004083140, as amended, and the plat of the Condominium recorded in Condominium Instrument #2004083141 and in Condominium Book 36, Pages 46 to 46-B, inclusive, public records of Sárasota County, Florida, describing the condominium property, is an accurate representation of the location and dimensions of the improvements constituting said Unit \_\_\_\_\_\_\_ of SAN MARCO II. AT VENETIAN GOLF & RIVER CLUB, A CONDOMINIUM, and that the identification, location, and dimensions of the common elements and of Unit \_\_\_\_\_\_\_\_ of SAN MARCO II. AT GOLF & RIVER CLUB, A CONDOMINIUM can be determined from the common the second

18/04 Date

11,200 Raymond T. Brigham. Affiant

I HEREBY CERTIFY that the foregoing instrument was sworn to, subscribed and acknowledged before me this \_\_\_\_\_\_ day of \_\_\_\_\_\_\_, 2004, by Raymond T. Brigham who is personally known to me or produced \_\_\_\_\_\_\_ as identification.