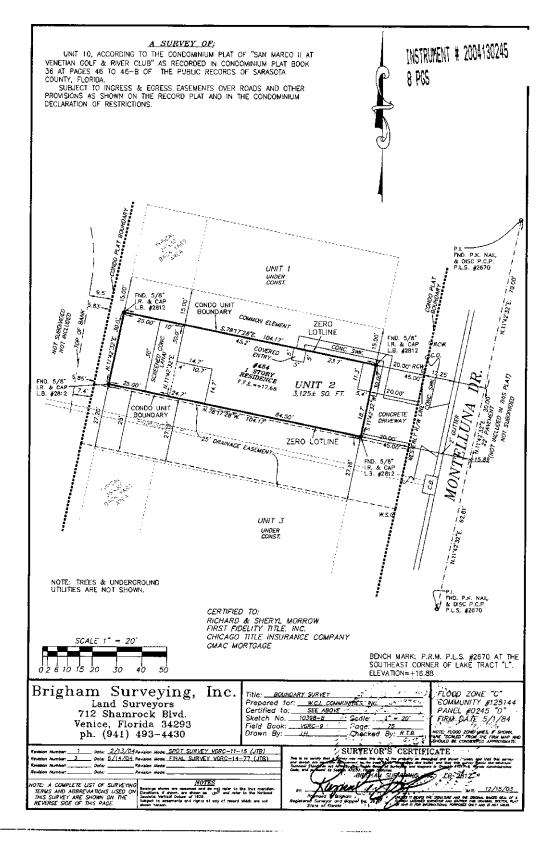

## CERTIFICATE OF SURVEYOR AS TO SAN MARCO II AT VENETIAN GOLF & RIVER CLUB, A CONDOMINIUM

STATE OF FLORIDA COUNTY OF SARASOTA

BEFORE ME, the undersigned authority, personally appeared Raymond T. Brigham, who was sworn and says:

1. Affiant is a duly registered and duly licensed land surveyor, authorized to practice under the laws of the State of Florida.

2. Affiant certifies that the construction of the improvements constituting Unit of SAN MARCO II AT VENETIAN GOLF & RIVER CLUB, A CONDOMINIUM is substantially complete so that the material, i.e., this certificate, together with the provisions of the Declaration of Condominium recorded in Official Records Instrument #2004083140, as amended, and the plat of the Condominium recorded in Condominium Instrument #2004083141 and in Condominium Book 36, Pages 46 to 46-B, inclusive, public records of Sarasota County, Florida, describing the condominium property, is an accurate representation of the location and dimensions of the improvements constituting said Unit \_\_\_\_\_\_ of SAN MARCO II AT VENETIAN GOLF & RIVER CLUB, A CONDOMINIUM, and that the identification, location, and dimensions of the common elements and of Unit \_\_\_\_\_\_ of SAN MARCO II AT VENETIAN GOLF & RIVER CLUB, A CONDOMINIUM can be determined from these materials.

630104 Date

mond T. Brigham, Affiant

I HEREBY CERTIFY that the foregoing instrument was sworn to, subscribed and acknowledged before me this <u>307</u> day of <u>3046</u>, 2004, by Raymond T. Brigham who is personally known to me or produced \_\_\_\_\_\_ as identification.