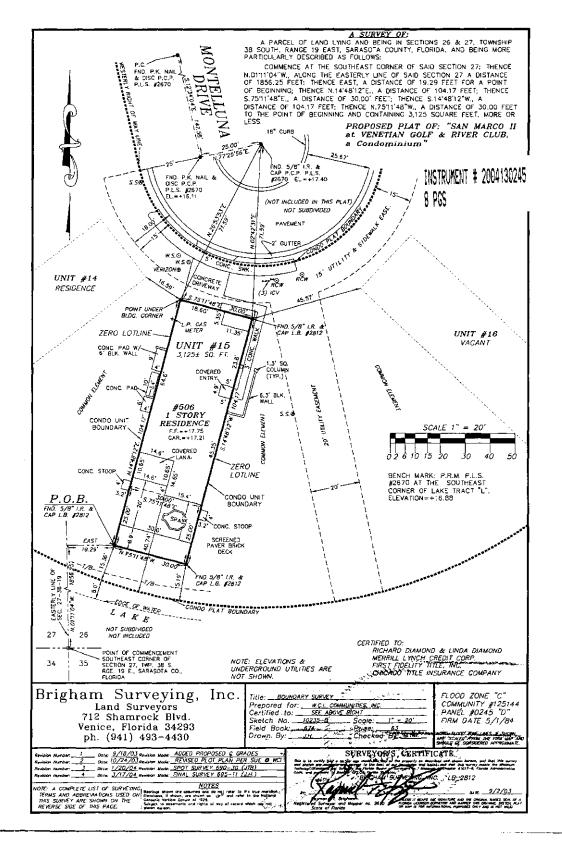

## CERTIFICATE OF SURVEYOR AS TO SAN MARCO II AT VENETIAN GOLF & RIVER CLUB, A CONDOMINIUM

STATE OF FLORIDA COUNTY OF SARASOTA

BEFORE ME, the undersigned authority, personally appeared Raymond T. Brigham, who was sworn and says:

1. Affiant is a duly registered and duly licensed land surveyor, authorized to practice under the laws of the State of Florida.

2. Affiant certifies that the construction of the improvements constituting Unit of SAN MARCO II AT VENETIAN GOLF & RIVER CLUB, A CONDOMINIUM is substantially complete so that the material, i.e., this certificate, together with the provisions of the Declaration of Condominium recorded in Official Records Instrument #2004083140, as amended, and the plat of the Condominium recorded in Condominium Instrument #2004083141 and in Condominium Book 36, Pages 46 to 46-B, inclusive, public records of Sarasota County, Florida, describing the condominium property, is an accurate representation of the location and dimensions of the improvements constituting said Unit \_\_\_\_\_\_ of SAN MARCO II AT VENETIAN GOLF & RIVER CLUB, A CONDOMINIUM, and that the identification, location, and dimensions of the common elements and of Unit \_\_\_\_\_\_ of SAN MARCO II AT VENETIAN GOLF & RIVER CLUB, A CONDOMINIUM can be determined from these materials.